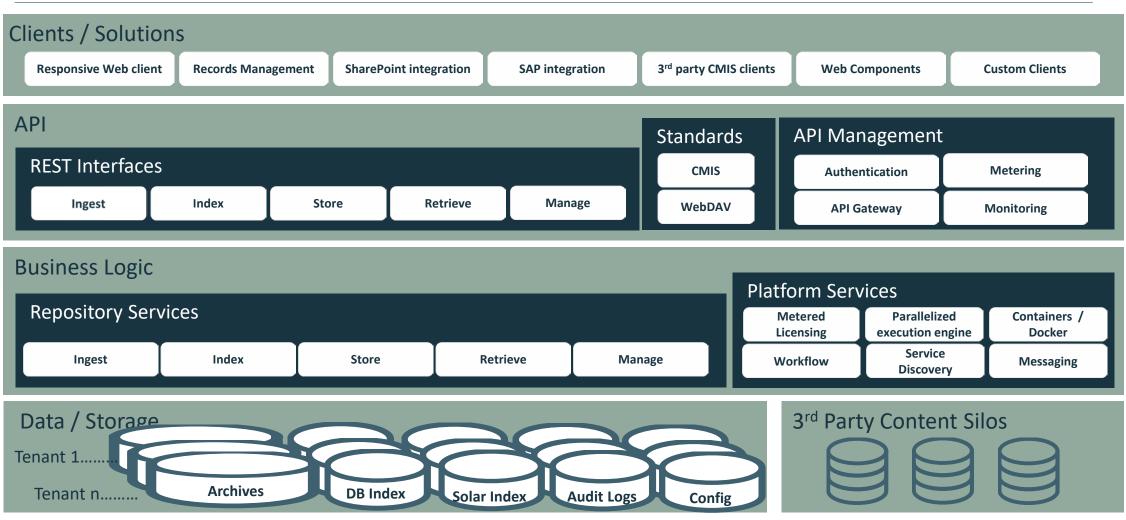

## CONTENT REPOSITORY ARCHITECTURE

POLICY WRAPPERS. BEST COST STORAGE. CONTENT ACCESS FROM ANYWHERE.

### CONTENT MANAGEMENT EXPANDING ECOSYSTEM

#### **Analytics**

- Tableau
- Datawatch
- SAS
- Salesforce
- SAP HANA

#### **Storage and Archiving**

- IBM Tivoli Storage Manager
- EMC all devices
- Hitachi all devices
- Network Appliance SnapLock
- NAS (Sun, HCP)
- High Performance Transaction Systems (HPTS) for high volume check image archiving
- Amazon Simple Storage Service - S3
- Tape
- Virtual Tape

#### Ingest

- Kofax
- Hitachi Scan
- Fujitsu Capture

#### **Policy**

- Records retention periods
- Tiered Storage management
- Access rights
- Metadata extraction
- more

#### **Applications**

- SAP
- SharePoint
- SAP® R/3 data and image archiving
- SAP R/3 report output management
- PeopleSoft® report output management
- Oracle® and Lawson® report output management
- Workflow

Email