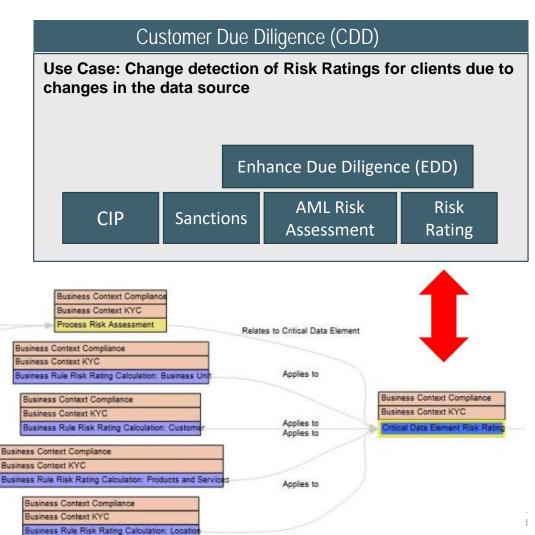

#### **RISK RATING CHANGE EXAMPLE**

- Show a Business User's understanding of Risk Rating calculation through Data Lineage
- A complete view of policies, business rules, and processes governing Critical Data Elements
- Change detection through Data Lineage "snapshot"
- Risk Analyst Subscription, notification and Issue management tracking