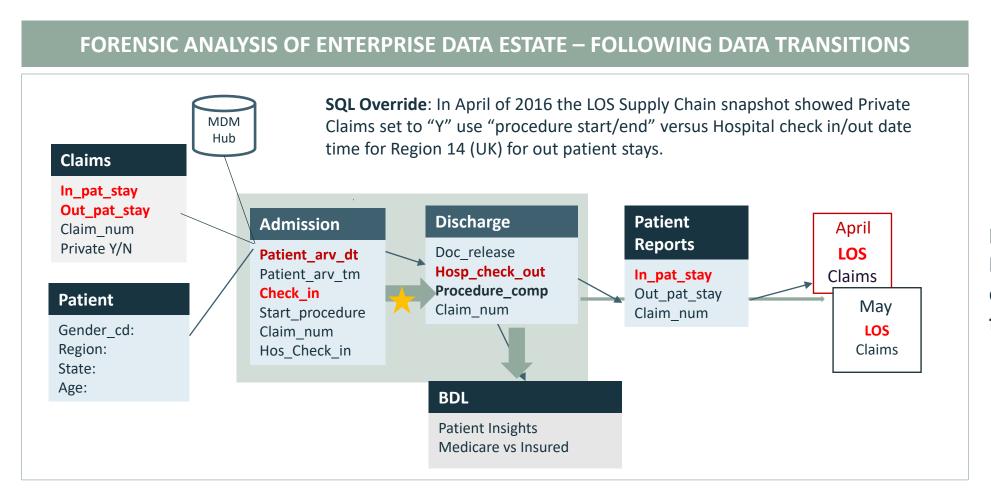

### WHAT FORENSICS UNCOVERED FOR HEALTHCARE COMPANY

#### DATA DEFINITIONS WITHIN THE ENVIRONMENT CREATED MISCALCULATION

Reduced Medicare Length of Stay by One full day.