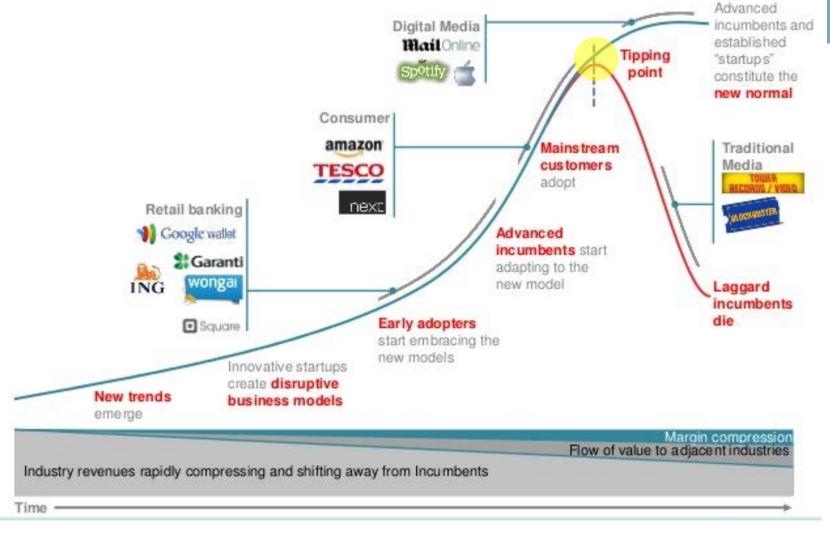

# WHO MOVED MY CHEESE?

| Areas                                       |                        |                 | Startup                                 |         |                 |                                                     | Incumbent |                                        |                                                   |  |
|---------------------------------------------|------------------------|-----------------|-----------------------------------------|---------|-----------------|-----------------------------------------------------|-----------|----------------------------------------|---------------------------------------------------|--|
| Technology                                  |                        |                 | 4                                       | +++     |                 |                                                     | +/-       |                                        |                                                   |  |
| Capital                                     |                        |                 |                                         | +/-     |                 |                                                     | +++       |                                        |                                                   |  |
| Customers                                   |                        |                 |                                         | -       |                 |                                                     | ++        |                                        |                                                   |  |
| Skills                                      |                        |                 |                                         | ++      |                 |                                                     | +/-       |                                        |                                                   |  |
| Old World                                   |                        |                 |                                         |         |                 |                                                     |           |                                        |                                                   |  |
| Challenger Bank  Fintech Startup  New World | issues  Restricted due | Incumbent Bank  | Threat is there but it is a weak attack | 10% ROB | Ador<br>digital | Bank A:<br>ots a<br>model                           |           | rise<br>45% diffe                      | s ROE to<br>by <b>18%</b><br>erence in<br>in 2020 |  |
| Conv                                        | \$ Credible Challenger |                 | Now, the threat is real                 |         | Does no         | Retail Bank B:<br>Does not adopt<br>a digital model |           | Bank B's ROE to<br>drop by <b>18</b> % |                                                   |  |
|                                             |                        | In cumbent Bank |                                         | 2015    | 2016            | 2017                                                | 2018      | 2019                                   | 202                                               |  |
|                                             |                        |                 | Source: DBS Bank                        | <       |                 |                                                     |           |                                        | Source:                                           |  |

### CHANGE IS THE ONLY CONSTANT!