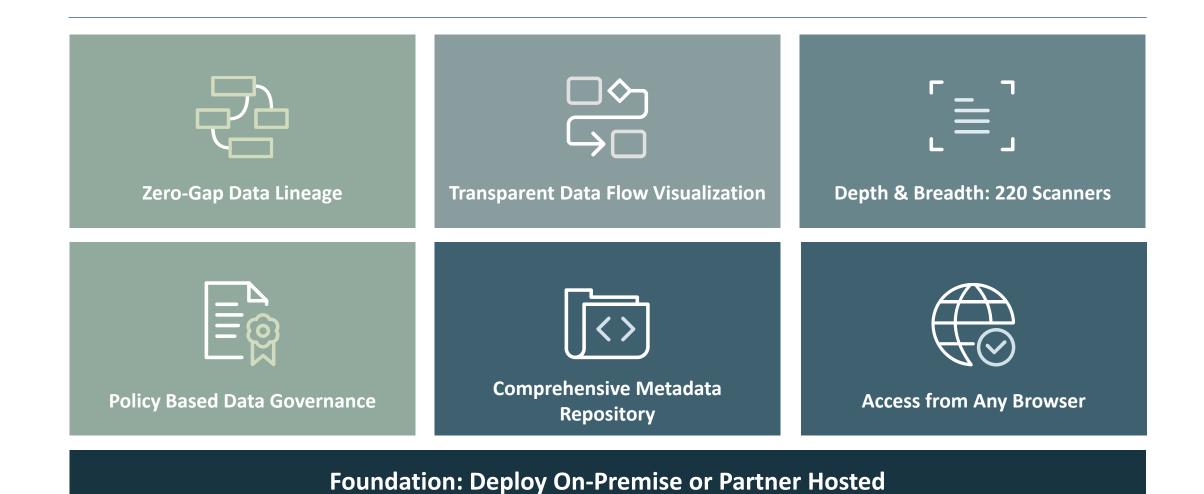

# ENTERPRISE DATA INTELLIGENCE SOLUTION OVERVIEW

#### DATA INTELLIGENCE PLATFORM FOR COMPLIANCE AND BUSINESS AGILITY

Quickly Find, Understand and Trust Deeper, Share Securely your Data, Across Your Total Data Estate

**METADATA MANAGEMENT** 

DATA GOVERNANCE