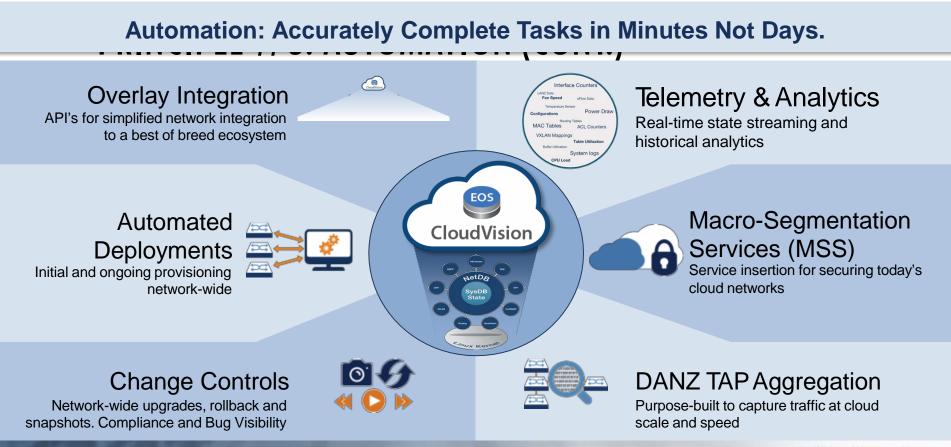

**Consistent Leaf Design + Software Ecosystem for Any Work-X** 

#### **Customer Spectrum**

Custom development for integration

Software development resources & approach

EOS SDK eAPI

Leveraging existing tools (Puppet, Chef, etc)

Integration & customization via scripts

EOS DevOps Toolkit Ruby/Python Object Model Turnkey

Limited solutions today, focus on legacy models

Customers need turnkey solution for cloudautomation!

CloudVision

CONFIDENTIAL. COPYRIGHT © ARISTA 2017. ALL RIGHTS REPORT

Analytics: Gracing the work of the model of the work of the meta-data state for dynamic correlation.