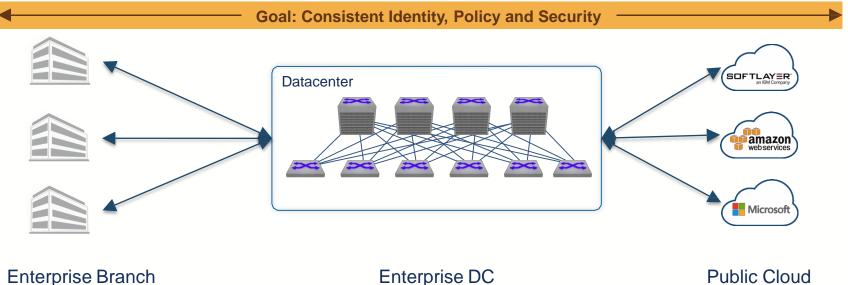

# **ENTERPRISE MULTI-CLOUD STRATEGY**

Network Considerations:

- Network architecture for growth
- Expertise in cloud platforms
- Networking policy across clouds
- Operation automation across clouds
- Visibility across clouds
- Compliance across clouds
- Etc...

#### However, IT remains challenged with multi-cloud integration

### The Challenge. Expanding The Scope of Cloud Networking

Goals: Automation & Analytics

Enterprise DC Goals: Scalable, Programmable & Flexible Architecture Public Cloud Goals: Lower \$\$ and risk