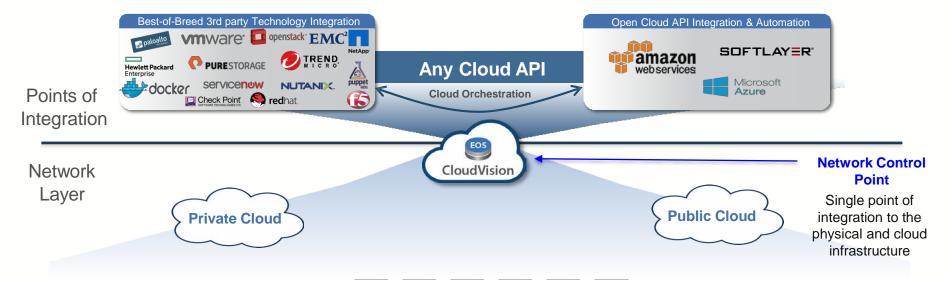

# **ENTERPRISE MULTI-CLOUD STRATEGY**

Network Considerations:

- Network architecture for growth
- Expertise in cloud platforms
- Networking policy across clouds
- Operation automation across clouds
- Visibility across clouds
- Compliance across clouds
- Etc...

#### However, IT remains challenged with multi-cloud integration

### The Challenge. Expanding The Scope of Cloud Networking

Goals: Automation & Analytics

Enterprise DC Goals: Scalable, Programmable & Flexible Architecture Public Cloud Goals: Lower \$\$ and risk

#### **Q: How to Maximise Vendor Choice, Future Optionality and Business Agility?**

CONFIDENTIAL. COPYRIGHT © ARISTA 2017. ALL RIGHTS REPORTS