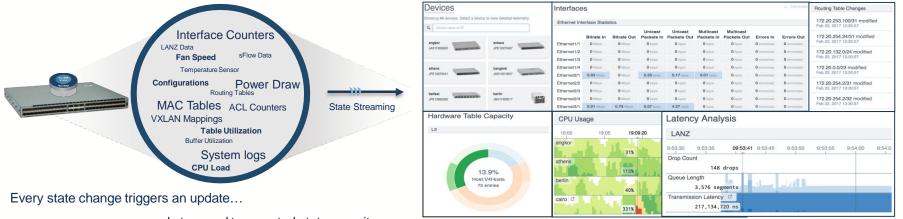

Limited solutions today, focus on legacy models

Customers need turnkey solution for cloudautomation!

CloudVision

CONFIDENTIAL. COPYRIGHT © ARISTA 2017. ALL RIGHTS REPORT

Analytics: Gracing the work of the model of the work of the meta-data state for dynamic correlation.

...and streamed to a central state repository

Streaming Telemetry Allows Visibility and Re-playability for Every Event.

Any PAPARCE The state of the betwork is accessible via open APIs to facilitate Private and Hybrid Cloud deployments and auto-learning predictive methods with available partners.