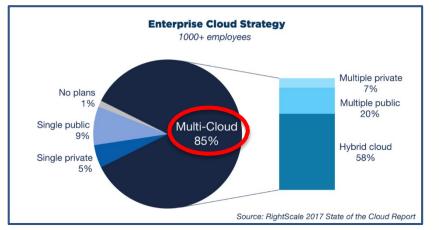

# **ENTERPRISE MULTI-CLOUD STRATEGY**

Network Considerations:

- Network architecture for growth
- Expertise in cloud platforms
- Networking policy across clouds
- Operation automation across clouds
- Visibility across clouds
- Compliance across clouds
- Etc...

#### However, IT remains challenged with multi-cloud integration