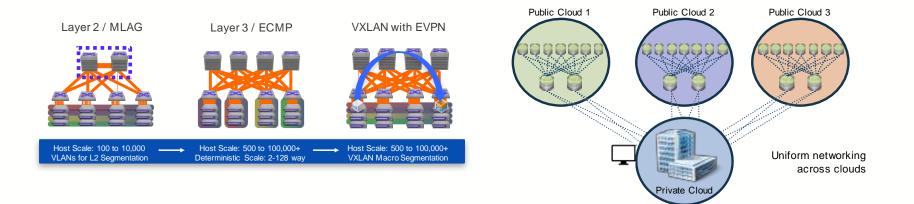

# **ENTERPRISE MULTI-CLOUD STRATEGY**

Network Considerations:

- Network architecture for growth
- Expertise in cloud platforms
- Networking policy across clouds
- Operation automation across clouds
- Visibility across clouds
- Compliance across clouds
- Etc...

#### However, IT remains challenged with multi-cloud integration

### The Challenge. Expanding The Scope of Cloud Networking

Goals: Automation & Analytics

Enterprise DC Goals: Scalable, Programmable & Flexible Architecture Public Cloud Goals: Lower \$\$ and risk