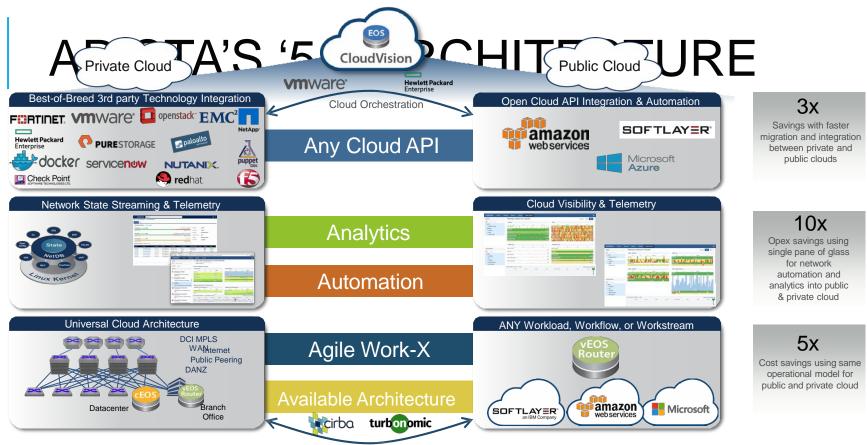

## The '5A's of Cloud Networking

**Best** of **Grand Prize** Networkin BEST OF vmworld 2011 GOLD AWARD ARISTA VIRTUALIZATION 2010 INTEROP Grand Prize PRESENTED BY: and viic As of July 2017 2010 INTEROP Infrastructure PRESENTED BY:

- FOLNOTERODOLECTOLOGNER FOLARESTA N •
- **Experienced Management and World Class Engineering Team**
- Laser focus on key verticals: Cloud, SP, Web, Big Data, Finance
  - Platform of choice for Tier 1 financials and Cloud Titans
- 4500+ customers ( >7 Million Ports) in 60+ countries
- The leading breakaway DC vendor: >14% share
- Gartner Data Center Magic Quadrant Leader
- Key innovators in:

Seamless Workload Mobility

CONFIDENTIAL. COPYRIGHT © ARISTA 2017. ALL RIGHTS RETRY RISTA

Available Architecture: Delivering a series ling architecture of quality and aperture of data-collection across a highly available leaf-spine network with link, path, device and network wide redundancy. A consistent architecture across any cloud.

Agile Kerk R Lebel Pietwark 2 and G Lebel Work of Micro-services such as bare metal workloads, new workloads like containers, work-streams such as video, or workflow for storage. A universal cloud network foundation must support key cloud principles for agile delivery of any work-x use case.

**Consistent Leaf Design + Software Ecosystem for Any Work-X** 