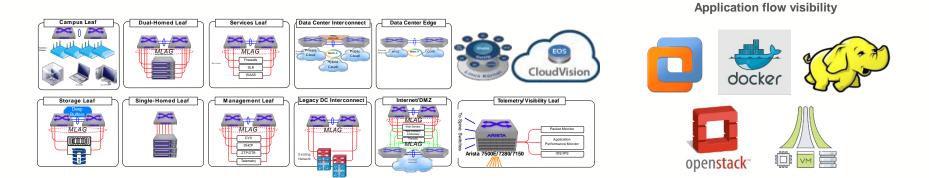

Seamless Workload Mobility

CONFIDENTIAL. COPYRIGHT © ARISTA 2017. ALL RIGHTS RETRY RISTA

Available Architecture: Delivering a series ling architecture of quality and aperture of data-collection across a highly available leaf-spine network with link, path, device and network wide redundancy. A consistent architecture across any cloud.

Agile Kerk R Lebel Pietwark 2 and G Lebel Work of Micro-services such as bare metal workloads, new workloads like containers, work-streams such as video, or workflow for storage. A universal cloud network foundation must support key cloud principles for agile delivery of any work-x use case.

**Consistent Leaf Design + Software Ecosystem for Any Work-X** 