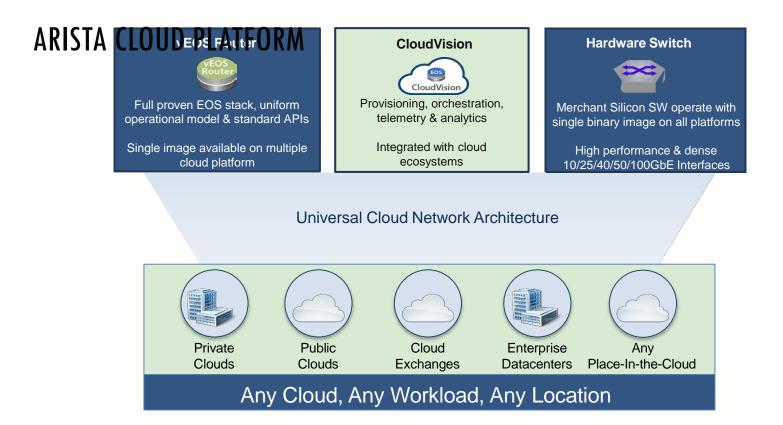

Limited solutions today, focus on legacy models

Customers need turnkey solution for cloudautomation!

CloudVision

CONFIDENTIAL. COPYRIGHT © ARISTA 2017. ALL RIGHTS REPORT

Analytics: Gracing the work of the model of the work of the meta-data state for dynamic correlation.

...and streamed to a central state repository

Streaming Telemetry Allows Visibility and Re-playability for Every Event.

Any PAPARCE The state of the betwork is accessible via open APIs to facilitate Private and Hybrid Cloud deployments and auto-learning predictive methods with available partners.