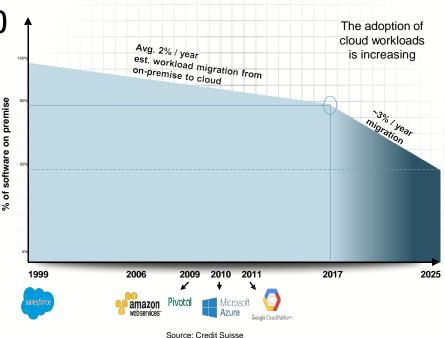

## • CIOS ARE LOOKING TO THE CLOUD

- Improve efficiency
- Innovate faster
- Balance legacy
- Scale capacity
- Improve service availability

#### **Cloud infrastructure is fundamentally better**